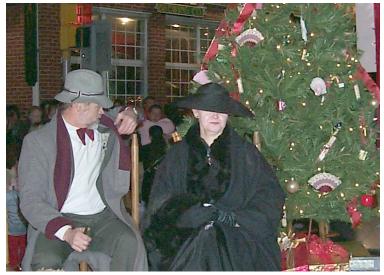

# **Greater Patchogue Chamber of Commerce**

We Have Holiday Parades and Santa is Here

Tom Keegan and Linnie Bergan rode the Chamber float in the Main Street parade. Kenny Becker's boat (right) was judged closest to the Caribbean theme in the river parade.