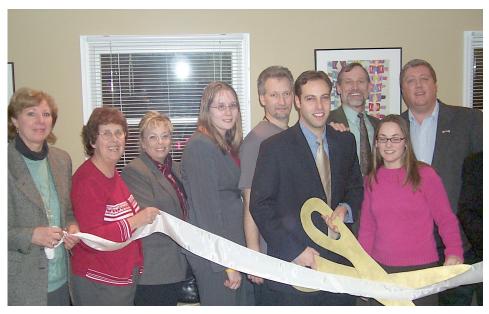

Story time at Breakfast with Santa. More than 150 children attended.

Desing Chiropractic is open officially at 140 North Ocean Ave. Owner is Dr. Brett Desing (with scissors). His wife Kelly is at right.