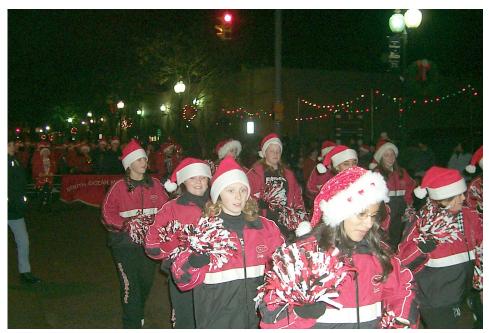

# **Greater Patchogue Chamber of Commerce**

We Have Holiday Parades and Santa is Here

Tom Keegan and Linnie Bergan rode the Chamber float in the Main Street parade. Kenny Becker's boat (right) was judged closest to the Caribbean theme in the river parade.