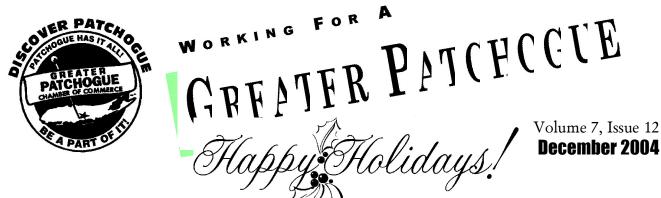

# **Greater Patchogue Chamber of Commerce**

We Have Holiday Parades and Santa is Here

Tom Keegan and Linnie Bergan rode the Chamber float in the Main Street parade. Kenny Becker's boat (right) was judged closest to the Caribbean theme in the river parade.