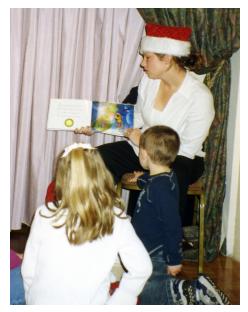

Story time at Breakfast with Santa. More than 150 children attended.

Desing Chiropractic is open officially at 140 North Ocean Ave. Owner is Dr. Brett Desing (with scissors). His wife Kelly is at right.